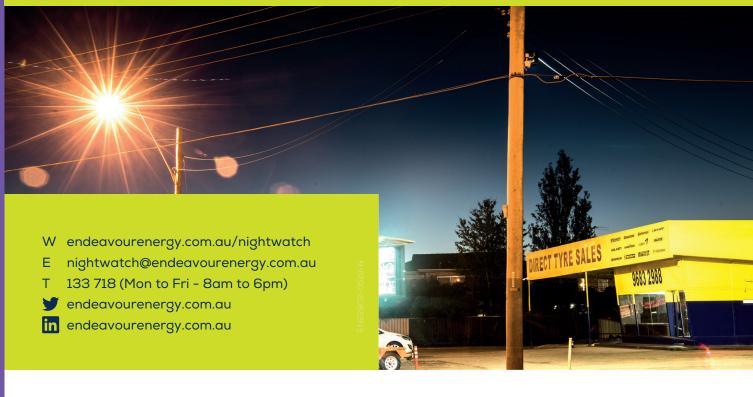

## Who's watching your business tonight?

Endeavour Energy Nightwatch enhances visibility for greater security and better promotion after hours.

# Endeavour Energy Nightwatch is the simple way to protect and promote your business after dark.

It's a cost-effective lighting solution that uses the existing Endeavour Energy power poles outside your business. You get to choose the type of lighting and, once installed, Endeavour Energy Nightwatch operates automatically from dusk to dawn every day. Plus, it's fully maintained and repaired by Endeavour Energy.